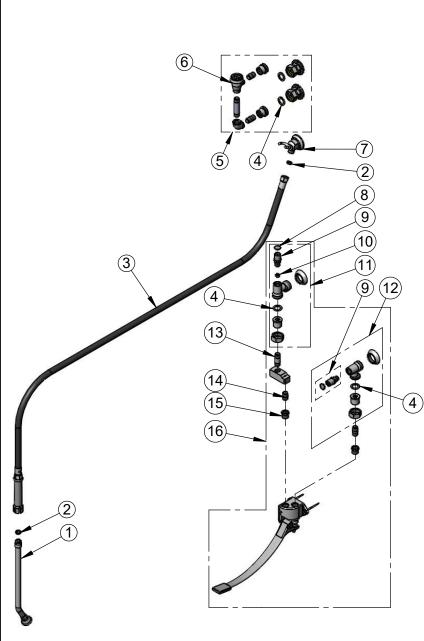

| NO. | SALES NO. | DESCRIPTION                                               |
|-----|-----------|-----------------------------------------------------------|
| 1   | 002861-40 | Extended Spray Wand                                       |
| 2   | 010476-45 | #27 Washer                                                |
| 3   | B-0068-R  | 68" Reinforced PVC Hose                                   |
| 4   | 001019-45 | Coupling Nut Washer                                       |
| 5   | B-0929    | Atmospheric Vacuum<br>Breaker                             |
| 6   | B-0968    | 3/8" NPT Vacuum<br>Breaker                                |
| 7   | B-0104    | Wall Hook, 3/4-14 UN<br>Male Outlet                       |
| 8   | 001605-45 | Сар                                                       |
| 9   | 166A      | Service Stop Spindle w/ Tee Handle & Screw                |
| 10  | 000763-20 | Seat                                                      |
| 11  | B-1355    | Loose Key 3/8" NPT<br>Angle Stop w/ Tee Handle<br>& Screw |
| 12  | B-1351    | Loose Key 1/2" NPT<br>Angle Stop w/ Tee Handle<br>& Screw |
| 13  | 000356-45 | Nipple, 3/8" NPT x 1 3/4"                                 |
| 14  | 002535-25 | 3/8" Close Nipple                                         |
| 15  | 001359-40 | Hex Bushing, 1/2" NPT<br>Male x 3/8" NPT Female           |
| 16  | B-0508-01 | Wall Mount Single Pedal<br>Valve w/ Angle Stops           |