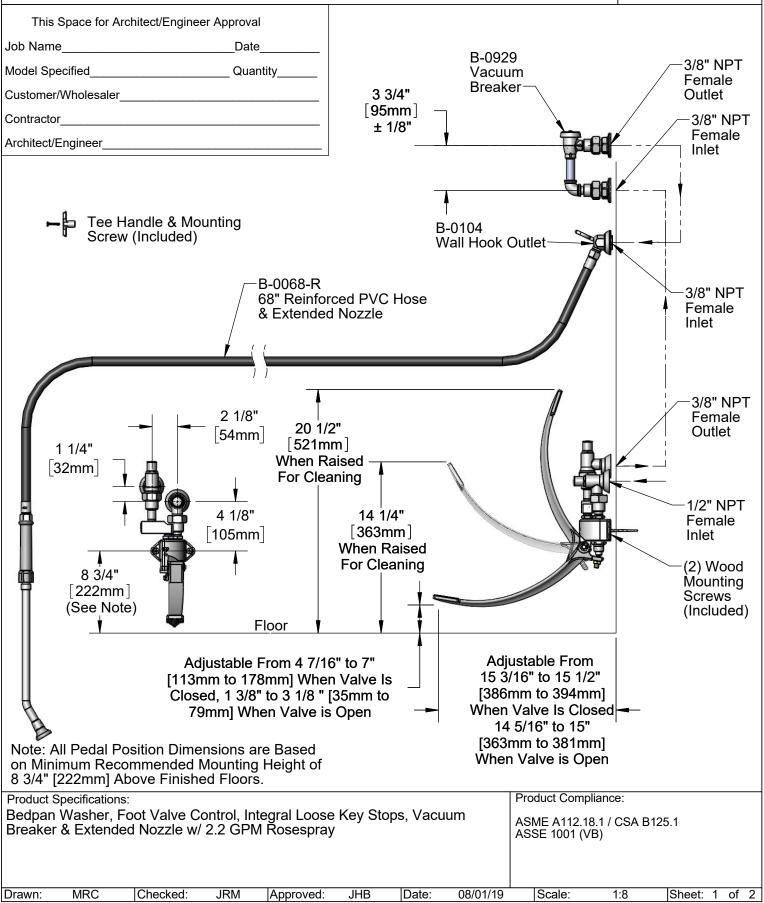

002432-45 T-Handle Screw

> 001802-45 T-Handle

**Product Specifications:** 

Bedpan Washer, Foot Valve Control, Integral Loose Key Stops, Vacuum Breaker & Extended Nozzle w/ 2.2 GPM Rosespray

Product Compliance:

ASME A112.18.1 / CSA B125.1 ASSE 1001 (VB)

Drawn: MRC Checked: JRM Approved: JHB Date: 08/01/19 Scale: NTS Sheet: 2 of 2