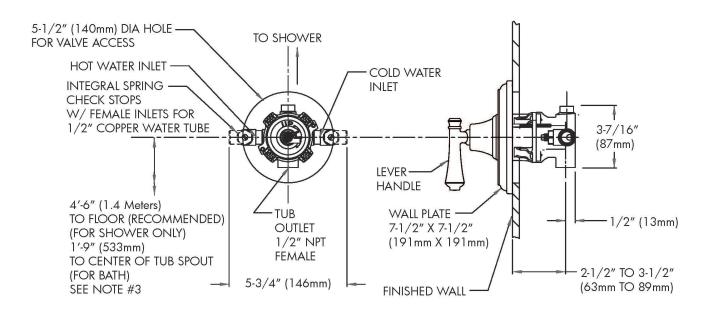

## **FEATURES VALVES:**

- Anti-scald protection
- Pressure balancing ceramic cartridge
- Adjustable temperature limit stop
- Integral stops
- 1/2" NPT female tub outlet
- 1/2" sweat shower outlet
- 1/2" sweat inlets
- Includes rough-in template

#### **WARRANTY:**

• 1 Year Limited

DIMENSIONS: NOTE: 1. All dimensions are in inches (millimeters) unless otherwise specified and are subject to change without notice. 2. Unless otherwise specified, all inlets and outlets are 1/2\* female copper sweat. 3. For ADA mounting locations, consult ADAAG, ANSI A117.1, or static regulations. Contractor pack valves & trim kits available.