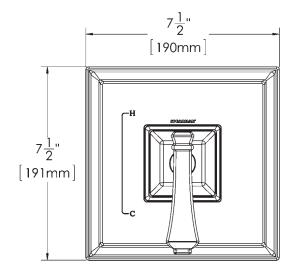

#### **WARRANTY:**

• 1 Year Limited

DIMENSIONS: NOTE: 1. All dimensions are in inches (millimeters) unless otherwise specified and are subject to change without notice. 2. Unless otherwise specified, all inlets and outlets are 1/2\* female copper sweat. 3. For ADA mounting locations, consult ADAAG, ANSI A117.1, or static regulations. Contractor pack valves & trim kits available.