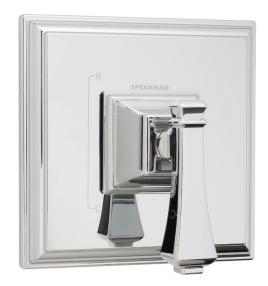

### TRIM:

- Square style
- Mounting plate with seal
- Metal handle
- Durable plastic trim plate