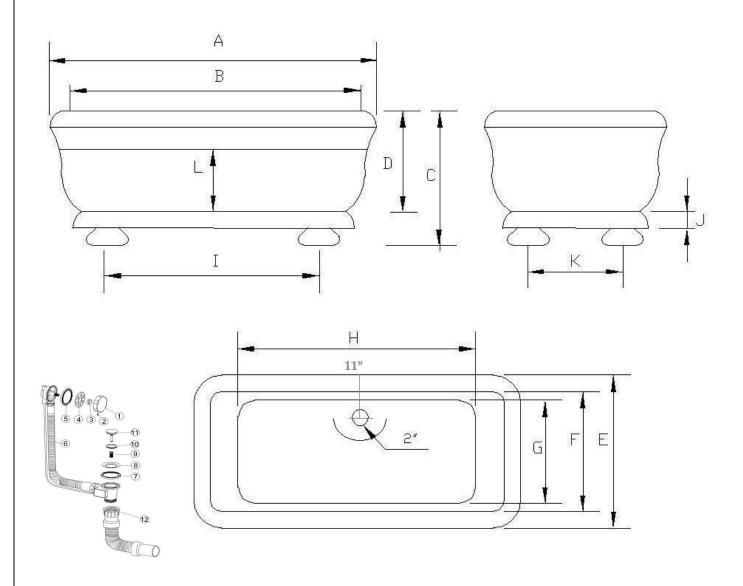

## **Tub Specifications – P0879 Acrylic Soaking Tub**

|       | Α   | В       | С       | D       | E   | F   | G   | н   | 1   | j      | K   | L       | VOL    | WGHT   |
|-------|-----|---------|---------|---------|-----|-----|-----|-----|-----|--------|-----|---------|--------|--------|
| P0879 | 70" | 61 3/4" | 28 1/2" | 20 1/2" | 34" | 26" | 17" | 43" | 46" | 4 1/2" | 20" | 13 1/4" | 62 GAL | 139 LB |