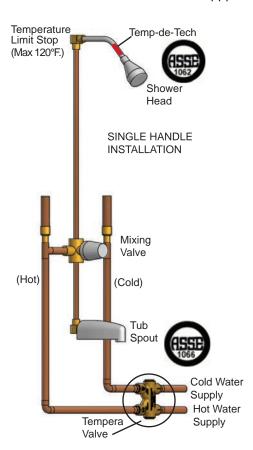

## **APPLICATIONS** Private/Public Housing · Child Care · Hospitals · Hotels/Motels · Leisure Centers · Health Care

NOTE: If the water temperature exceeds 120°F, TEMP-DE-TECH will shut down the flow to a trickle.

To reset, turn the shower valve to a lower temperature, the Shower Device will open again, within 20-60 seconds.