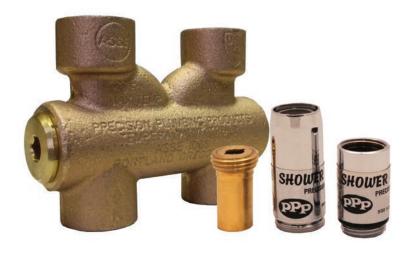

## **SHOWER** TEMP-DE-TECH

www.pppinc.net

#### **FEATURES:**

Corrosion Resistant Brass Valve High Limit 120°F (49°C) Scald Protection Fits All Shower Heads & Shower Hoses Screws into Place in Seconds No Tools or Adjustments Necessary Automatic Reset Feature A Flow Rate of 4 gpm. at 40 psi. Available in a Chrome Plated Finish

PART NUMBER TSV-500 Chrome Plated