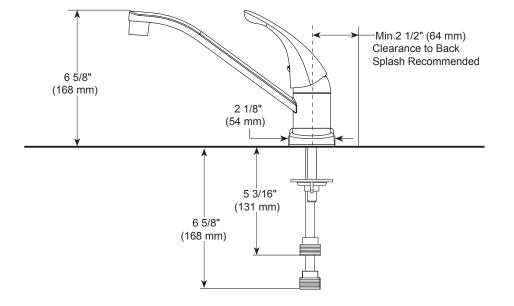

#### **STANDARD SPECIFICATIONS:**

- Max flow rate 1.8 gpm @ 60 psi, 6.8 L/min @ 414 kPa.
- 8" (203 mm) centerset.
- Spout rotates 360°
- Replaceable rotaing ball valve with replaceable non-metallic seats.
- 1/2"-14 NPSM threaded male inlet adapters.