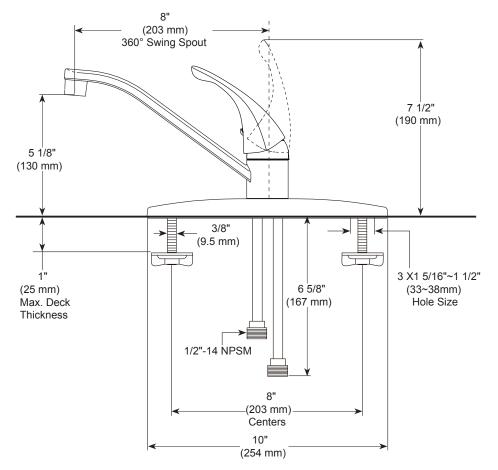

## KITCHEN FAUCETS

- Single handle dock mount
- 3 hole sink applications

#### **STANDARD SPECIFICATIONS:**

- Max flow rate 1.8 gpm @ 60 psi, 6.8 L/min @ 414 kPa.
- 8" (203 mm) centerset.
- Spout rotates 360°
- Replaceable rotaing ball valve with replaceable non-metallic seats.
- 1/2"-14 NPSM threaded male inlet adapters.