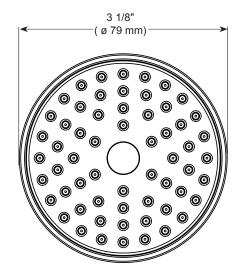

### Spray Pattern

### **STANDARD SPECIFICATIONS:**

- Maximum flow rate 1.5 gpm @ 80 psi, 5.7 L/min @ 550 kPa.
- ABS shower head with single setting
- Standard 1/2" pipe fitting.