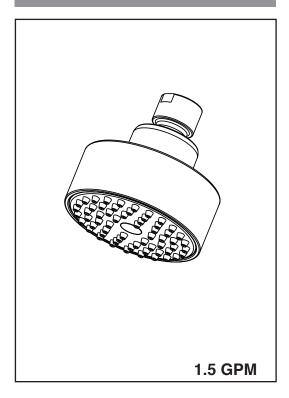

## **SHOWER HEAD**

■ Single Spray Setting Shower Head

#### **FEATURES:**

■ Touch-Clean® Nozzles

### **STANDARD SPECIFICATIONS:**

- Maximum flow rate 1.5 gpm @ 80 psi, 5.7 L/min @ 550 kPa.
- ABS shower head with single setting
- Standard 1/2" pipe fitting.