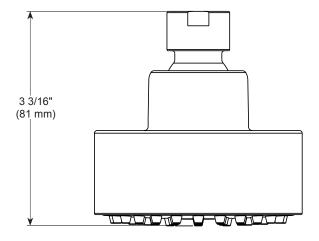

### **STANDARD SPECIFICATIONS:**

- Maximum flow rate 1.5 gpm @ 80 psi, 5.7 L/min @ 550 kPa.
- ABS shower head with single setting
- Standard 1/2" pipe fitting.