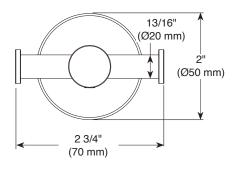

## PEERLESS



## ACCESSORIES

- Precept<sup>™</sup> Bath Collection
- Double Robe Hook

## STANDARD SPECIFICATIONS:

- Wood blocking is preferable behind all wall surfaces. If wood blocking is not available, the following fasteners are suggested: Tile/Masonry-Plastic or lead Anchors Plaster/drywall-Togqle bolts.
- Mounting hardware included with product.

## WARRANTY

 Parts and Finish - Lifetime limited warranty; or for commercial purchasers, 10 years for multi-family residential (apartments and condominiums) and 5 years for all other commercial uses, in each case from the date of purchase.



Mounting Specifications

1 5/16"

(34 mm)