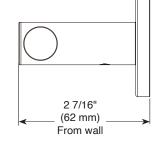

## PEERLESS



## ACCESSORIES

- Precept<sup>™</sup> Bath Collection
- Double Robe Hook

## STANDARD SPECIFICATIONS:

- Wood blocking is preferable behind all wall surfaces. If wood blocking is not available, the following fasteners are suggested: Tile/Masonry-Plastic or lead Anchors Plaster/drywall-Togqle bolts.
- Mounting hardware included with product.

## WARRANTY

 Parts and Finish - Lifetime limited warranty; or for commercial purchasers, 10 years for multi-family residential (apartments and condominiums) and 5 years for all other commercial uses, in each case from the date of purchase.



Mounting Specifications

1 5/16"

(34 mm)