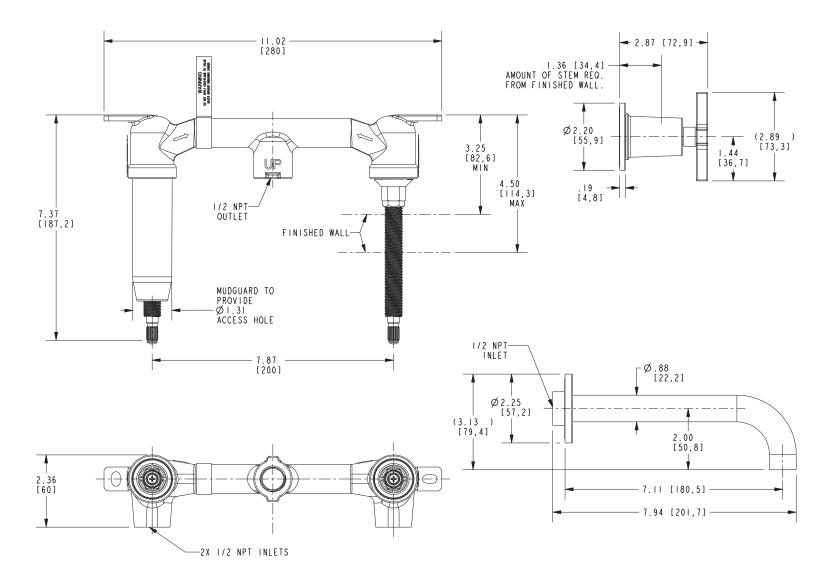

## 3-2981

Product dimensions are provided for reference only. For specific product installation guidelines, please reference the installation instructions of the product being installed.

## Dorrance Wall-Mounted Lavatory Trim 3-2981

Page 2 of 2 Spec\_3-2981\_b\_10.20 EN-3961-2 t: 949.417.5207 | www.newportbrass.com ©2020 Brasstech, Inc.