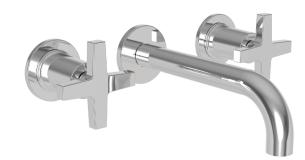

-----|
| Description       | 2-Cartridge Assembly      |
| Inlet/Outlet Size | 1/2″                      |
| Part Number       | 1-532U                    |
| Image             |                           |

#### Product Specification Add "Color / Finish" suffix to Model number, below.

The Wall-Mounted Lavatory Faucet shall be made of solid brass construction. Wall-Mounted Lavatory Faucet shall incorporate cross handles and a 7-1/8" (18.1 cm) spout (wall-to-center) that incorporates a 1/2" NPT inlet fitting. Rough valve shall incorporate a brass valve body assembly and quarter-turn washerless ceramic disc valve cartridges. Wall-Mounted Lavatory Faucet shall be Newport Brass Model 3-2981/\_\_\_\_ and Newport Brass rough valve shall be 1-532U.

## Wall-Mounted Lavatory Trim **3-2981**







## 3-2981

Product dimensions are provided for reference only. For specific product installation guidelines, please reference the installation instructions of the product being installed.



## Dorrance Wall-Mounted Lavatory Trim 3-2981



Page 2 of 2 Spec\_3-2981\_b\_10.20 EN-3961-2 t: 949.417.5207 | www.newportbrass.com ©2020 Brasstech, Inc.