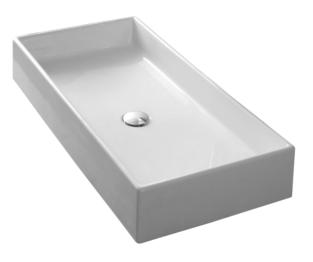

## Features

- Without overflow.
- Modern design.

## Material

• White ceramic bathroom sink.

## Installation

• Vessel / above-counter installation.