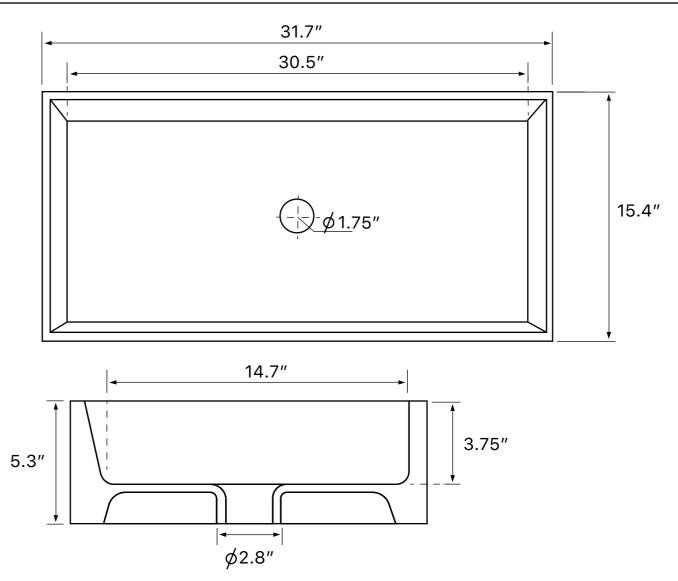

## **Technical Information**

Bowl type: Installation: Bowl dimensions:

Drain hole: Weight: Single Vessel Length: 30.5" Width: 14.7" Depth: 3.75" 1.75" 35.3 lbs