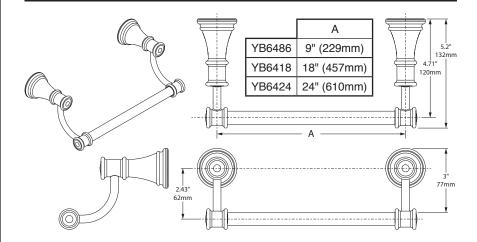

#### **Stock Numbers:**

- □ YB6486CH 9" Towel Bar Chrome
- □ YB6486BN 9" Towel Bar Brushed Nickel
- YB6486ORB 9" Towel Bar
   Oil Rubbed Bronze
- YB6486NL 9" Towel Bar
   Polished Nickel
- YB6418CH 18" Towel Bar Chrome
- YB6418BN 18" Towel Bar
   Brushed Nickel
- → YB6418ORB 18" Towel Bar
  Oil Rubbed Bronze
- YB6418NL 18" Towel Bar
   Polished Nickel
- □ YB6424CH 24" Towel Bar Chrome
- YB6424BN 24" Towel Bar
   Brushed Nickel
- YB6424ORB 24" Towel Bar
   Oil Rubbed Bronze
- YB6424NL 24" Towel Bar
   Polished Nickel

# Materials:

**Towel Bar** posts are constructed of zinc. **Bar** is aluminum.

# **Dimensions:**