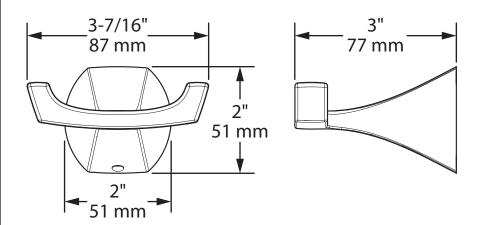

# Lindor™ Technical Specification Robe Hook MY8703

### **Stock Numbers:**

- □ MY8703CH Robe Hook Chrome
- MY8703BN Robe Hook Brushed Nickel
- MY8703BL Robe Hook Matte Black

## **Dimensions:**



## **Materials:**

Robe Hook is constructed of zinc.

## **Installation Instructions:**

· Please refer to production instruction sheets for installation steps.

## **Cleaning Instructions:**

To preserve the fine finish of this product, clean only with a soft damp cloth. Dry well. Do not use commercial or abrasive cleaners.

| Stock Number:        | _ Robe Hook |
|----------------------|-------------|
| By Moen Incorporated |             |



25300 AL MOEN DRIVE • NORTH OLMSTED, OH 44070 CORPORATE HEADQUARTERS: (800) 321-8809 • FAX: (800) 848-6636 INTERNATIONAL: (440) 962-2000 • FAX: (440) 962-2726 CUSTOMER SERVICE (USA): 800-882-0116 • FAX: (888) 379-2720 WWW.MOEN.COM

© 2020 Moen Incorporated. Moen is a registered trademark and Lindor is a trademark of Moen Incorporated. All rights re