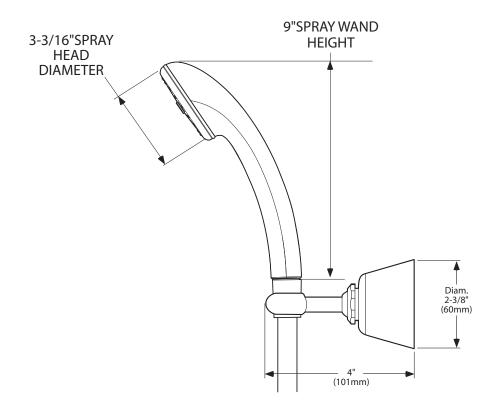

#### **DESCRIPTION**

- Handheld shower
- 69" double interlock spiral hose (metal)

#### **OPERATION**

- Single function
- Handshower holder rotates to adjust angle of handshower

#### FI OW

• Designed to deliver 1.5 gpm (5.7 L/min) at 80 psi

## **STANDARDS**

- Designed and manufactured to comply with the applicable requirements of ASME A112.18.1/CSA B-125.1 and ASSE 1014 and all applicable specifications referenced therein
- Backflow prevention compliance through ASME A112.18.3

## WARRANTY

• Limited lifetime warranty against material or manufacturing defects

# **Specifications**



**Handshower with Bracket & Hose** 

Model: 52748EP15



# **CRITICAL DIMENSIONS**

(DO NOT SCALE)