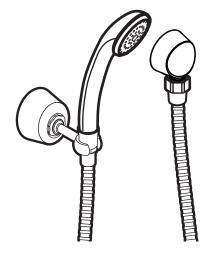

#### **DESCRIPTION**

- Handheld shower
- 69" double interlock spiral hose (metal)

#### **OPERATION**

- Single function
- Handshower holder rotates to adjust angle of handshower

# **Specifications**

**Handshower with Bracket & Hose** 

Model: 52748EP15