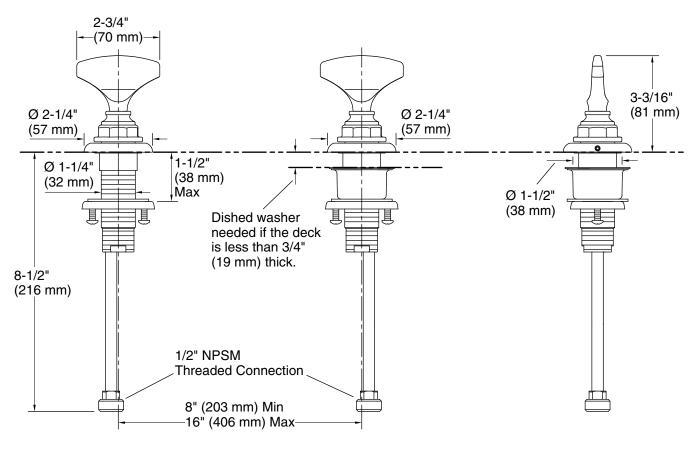

# Installation

- For 8" 16" (203 406 mm) centers.
- Handles are preassembled on valves to simplify installation.
- Widespread.