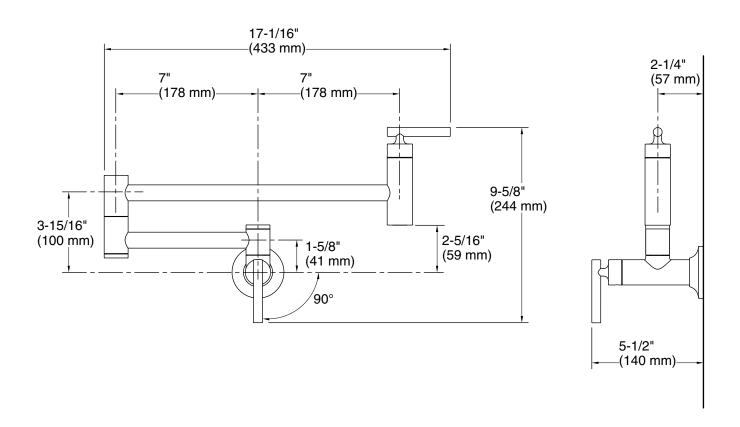

## **Technical Information**

All product dimensions are nominal.

Drain included: No