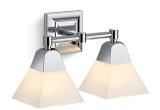

Two-light sconce K-23687-BA02

#### **Features**

- A perfect compliment to our Memoirs suite of products.
- Frosted glass shades that perfectly diffuse the light, reducing glare in the bathroom.
- Medium base (E26) socket, works best with type G light bulbs (sold separately).

#### Material

- Manufactured with quality materials and complimented with a meticulous finishing process.
- Durable finishes engineered to last and designed to match KOHLER faucet finishes.

### **Technical Information**

All product dimensions are nominal.

Installation Type: Wall-mount

Material: Brass

Number of Lights: 2

Lighting Type: Socket-based Socket Type: E-26 Medium

Number of Shades: 2

Shade Type: Glass - frosted