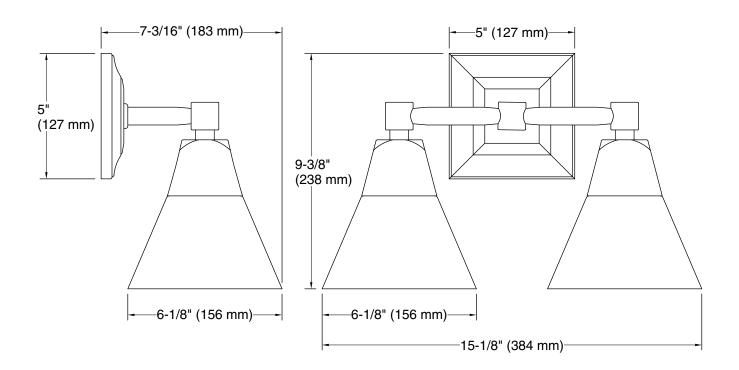

Two-light sconce K-23687-BA02

### **Technical Information**

All product dimensions are nominal.

Installation Type: Wall-mount

Material: Brass

Number of Lights: 2

Lighting Type: Socket-based Socket Type: E-26 Medium

Number of Shades: 2

Shade Type: Glass - frosted