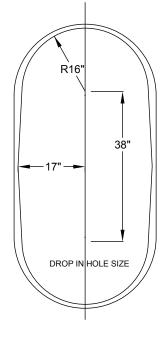

**Note:** The pump extends approximately 1" past the end radius of the bath. This requires angling the bath into the drop-in hole.

**Construction:** Fiberglass reinforced acrylic bath with Level Form<sup>™</sup> full-support base.