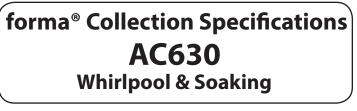

**Note:** The pump extends approximately 1" past the end radius of the bath. This requires angling the bath into the drop-in hole.

**Construction:** Fiberglass reinforced acrylic bath with Level Form<sup>™</sup> full-support base.

JASON P

JASON.

A 120V system that includes a quiet 1-1/2 HP, 1-speed whirlpool pump, an electronic control, and a 20-minute timer. The keypad also operates the optional Jetted Neck Pillow.

Note: Dimensional Tolerances: +1/4"