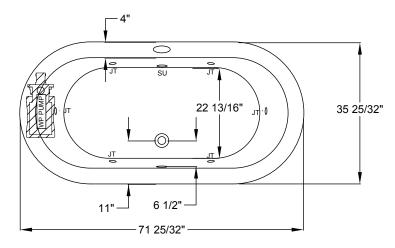

| Drop-in-Hole Size:      | See Diagram           |
|-------------------------|-----------------------|
| Operating Capacity:     | 49 Gal.               |
| Overflow Capacity:      | 87 Gal.               |
| Floor Loading / sq.ft.  |                       |
| (WP/Soaking):           | 52.3 / 51.3 lbs.      |
| Carton Wt (WP/Soaking): | 126 / 113 lbs.        |
| Cube:                   | 39.8 ft. <sup>3</sup> |