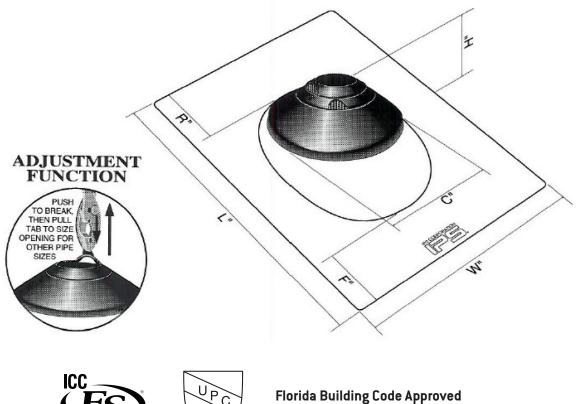

## **Specifications:**

Furnish and install roof vent flashing with 25 mil. Aluminum base with matte textured custom finish, fitted with multi-size elastomer collar. Unit shall be Water-Tite item number checked below as manufac- tured by IPS Corporation, as per corresponding dimensional characteristics, or equivalent. (Do not use Petroleum based mastics, sealing compounds, or paints on collar portion of all flashings, on all hard-base, flexible, or rain collars.)

(R)

PMG

| Product Code | Model     | Vent Size                    | Dim. W  | Dim. L  | Dim. R | Dim. F | Dim. C | Dim. H |
|--------------|-----------|------------------------------|---------|---------|--------|--------|--------|--------|
| 81901        | AB31BROWN | 1-1/4" - 3"                  | 10-3/4" | 14-1/2" | 2-5/8" | 2-3/8" | 5-1/2" | 2-1/8" |
| 81902        | AB31BLACK | 1-1/4" - 3"                  | 10-3/4" | 14-1/2" | 2-5/8" | 2-3/8" | 5-1/2" | 2-1/8" |
| 81903        | AB31GRAY  | 1-1/4" - 3"                  | 10-3/4" | 14-1/2" | 2-5/8" | 2-3/8" | 5-1/2" | 2-1/8" |
| 81893        | AB41BROWN | 1-1/4", 1-1/2", 2", 3" or 4" | 12"     | 16"     | 3-3/4" | 2-3/4" | 6-1/2" | 2-1/4" |
| 81894        | AB41BLACK | 1-1/4", 1-1/2", 2", 3" or 4" | 12"     | 16"     | 3-3/4" | 2-3/4" | 6-1/2" | 2-1/4" |
| 81895        | AB41GRAY  | 1-1/4", 1-1/2", 2", 3" or 4" | 12"     | 16"     | 3-3/4" | 2-3/4" | 6-1/2" | 2-1/4" |