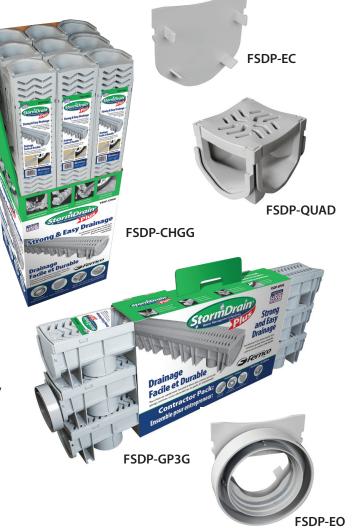

| Part Number | Description                                                             |
|-------------|-------------------------------------------------------------------------|
| FSDP-CHGG   | 39.5" grey Channel with grate                                           |
| FSDP-GP3G   | Three pieces of grey Channel with grate, one End Cap and one End Outlet |
| FSDP-QUAD   | Four-way connector                                                      |
| FSDP-EC     | End Cap                                                                 |
| FSDP-EO     | End Outlet                                                              |