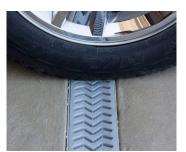

## Technical Data

- Designed to withstand automotive weight for Class B (loads of 61-175 psi), medium-duty pneumatic tire traffic, autos and light trucks at speeds less than 20 mph.
- All products are "UV" inhibited
- Grates are ADA and heel guard compliant
- Grates have a non-slip textured surface
- Clips or screws are not required to assemble
- Concave grates trap and transfer water