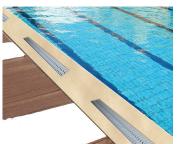

| Replacement Part Number | Description       |
|-------------------------|-------------------|
| FSDP-CH                 | Grey Channel ONLY |
| FSDP-GG                 | Grey grate ONLY   |

Ideal for driveways, patios, swimming pools, sports courts, gardens and more!