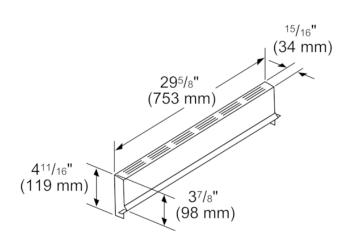

## **Technical Specification**

measurements in inches

Notes: All height, width and depth dimensions are shown in inches. \*Please refer to installation instructions prior to making cutout. BSH reserves the absolute and unrestricted right to change product materials and specifications, at any time, without notice.Consult the product's installation instructions for final dimensional data and other details. Applicable product warranty can be foundin a ccompanying product literature or you may contact your account manager for further details.